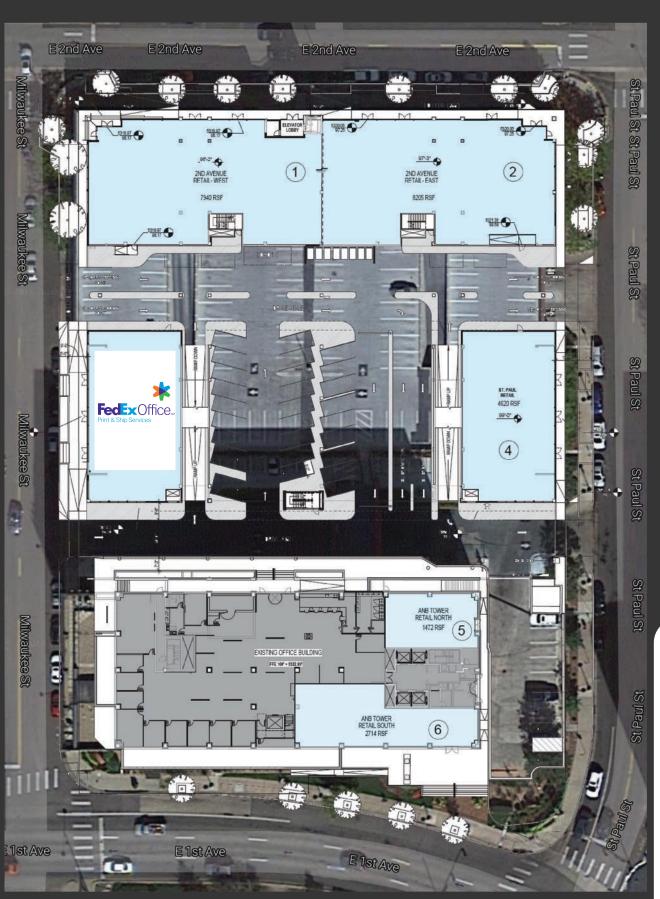

## **AVAILABLE:**

#1 2nd Avenue West: 7,940 RSF

#2 2nd Avenue East: 8,205 RSF

#4 St Paul Street: 4,620 RSF

**#5** ANB Tower North: 1,472 RSF

#6 ANB Tower South: 2,714 RSF

TOTAL: 24,951 RSF

<sup>\*</sup> This information has been obtained from sources believed reliable, but we make no warranties, expressed or otherwise, as to its accuracy. The Zall Company assumes no liability for errors or omissions of any kind, including but not limited to a change of price, availability or withdrawal without notice. All graphics, photographs, and text appearing on this brochure are property of The Zall Company. Redistribution or commercial use is prohibited.