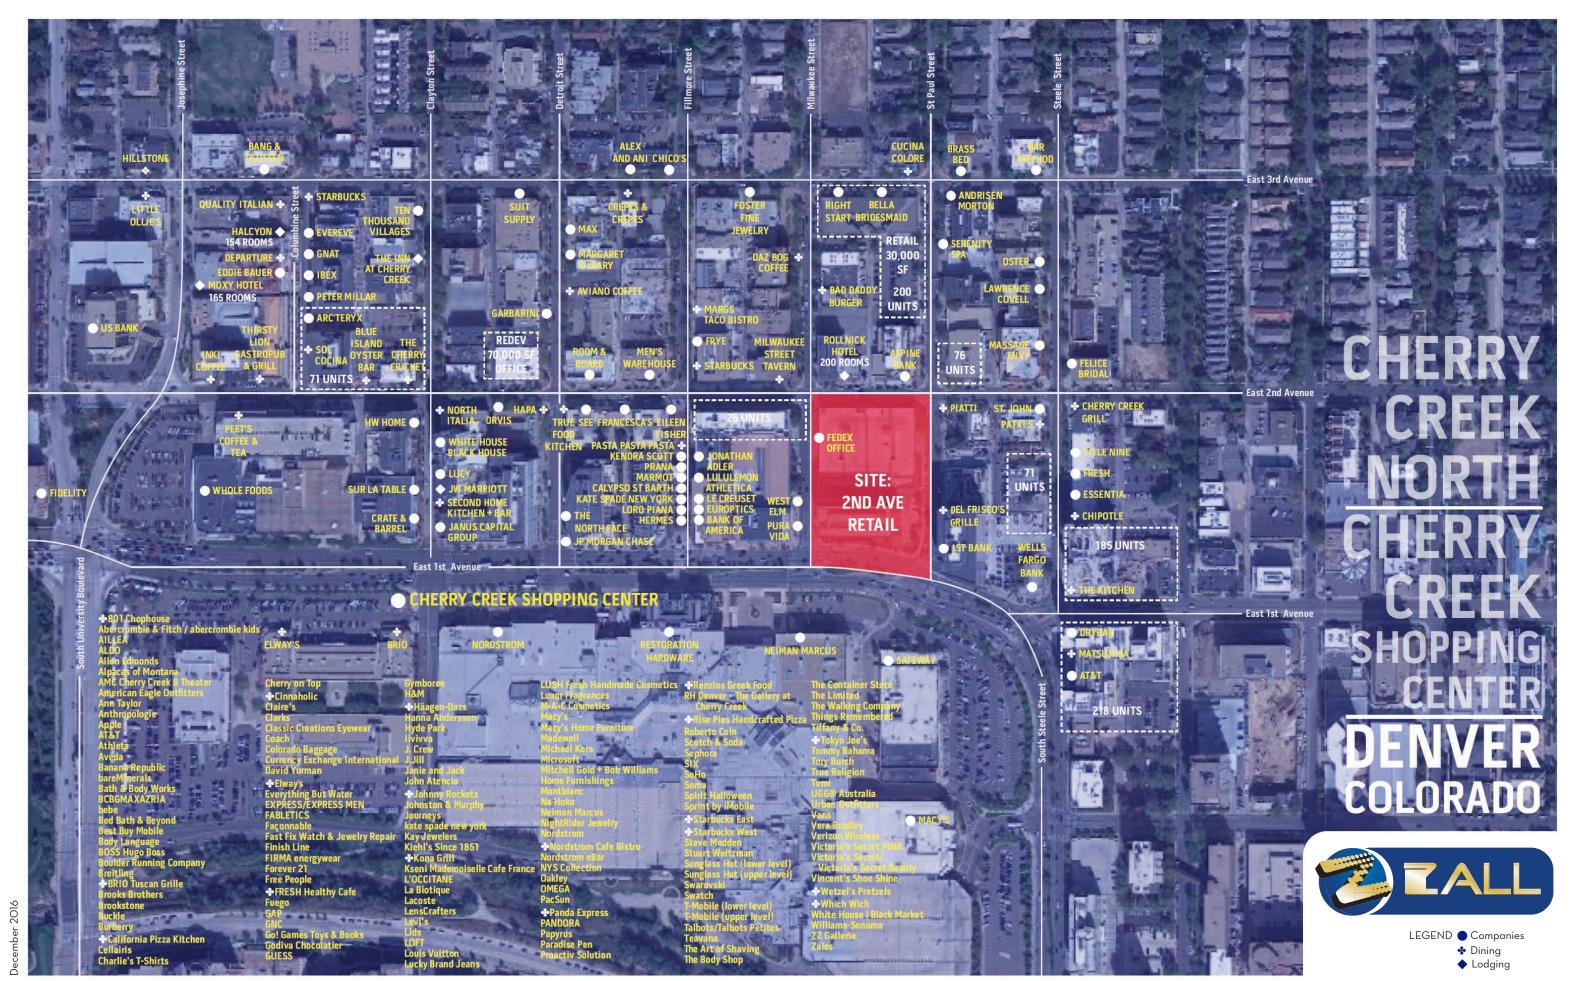

ue East: 8,205 RSF

#4 St Paul Street: 4,620 RSF

**#5** ANB Tower North: 1,472 RSF

#6 ANB Tower South: 2,714 RSF

TOTAL: 24,951 RSF

## CONTACT:

**Kyle Framson** 

kframson@zallcompany.com

Stacey Glenn

sglenn@zallcompany.com

Stuart Zall

szall@zallcompany.com



303-804-5656 2946 Larimer Street, Denver CO 80205 zallcompany.com

<sup>\*</sup> This information has been obtained from sources believed reliable, but we make no warranties, expressed or otherwise, as to its accuracy. The Zall Company assumes no liability for errors or omissions of any kind, including but not limited to a change of price, availability or withdrawal without notice. All graphics, photographs, and text appearing on this brochure are property of The Zall Company. Redistribution or commercial use is prohibited.



<sup>\*</sup> This information has been obtained from sources believed reliable, but we make no warranties, expressed or otherwise, as to its accuracy. The Zall Company assumes no liability for errors or omissions of any kind, including but not limited to a change of price, availability or withdrawal without notice. All graphics, photographs, and text appearing on this brochure are property of The Zall Company. Redistribution or commercial use is prohibited.