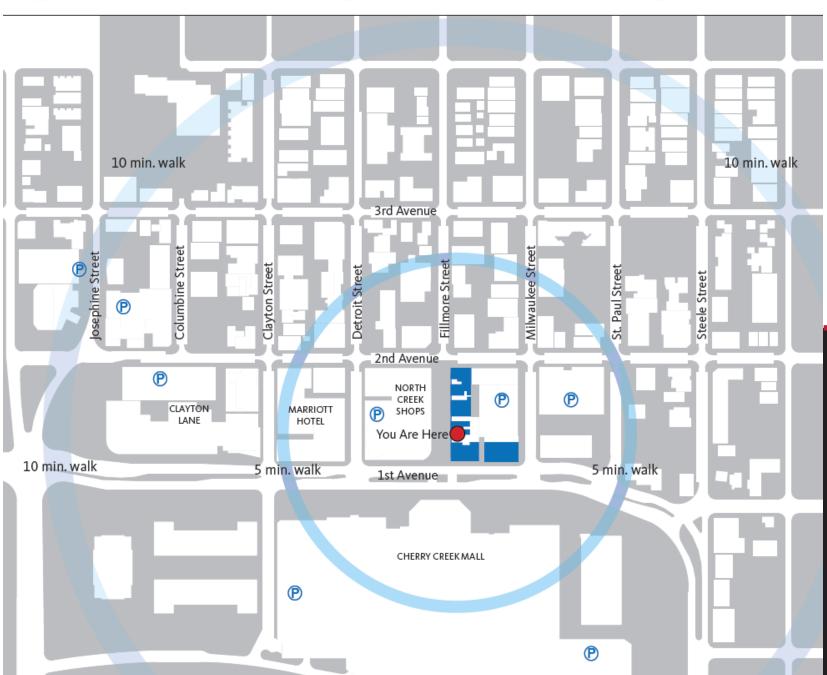

### **Best Location in Cherry Creek**

- Become a part of Denver's premier shopping district,
   Cherry Creek North
- Located on the corner of 1st Avenue & Fillmore Street
- Fillmore Street is Cherry Creek's premier address
- Two onsite parking garages provide over 900 parking spaces