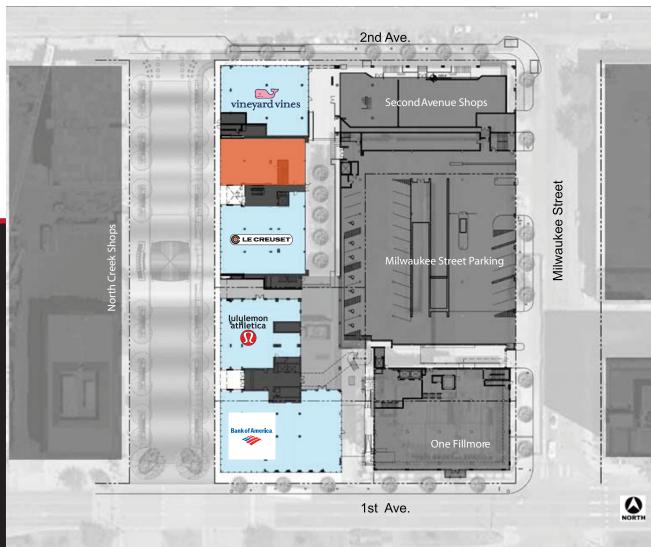

#### 2nd Avenue 5,099 RSF

2 158 North 2,986 RSF AVAILABLE

3 158 South 4,999 RSF

4 100 North 4,040 RSF 5 100 South 7,869 RSF